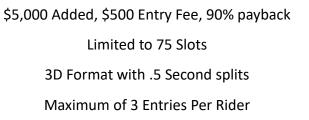

## 2024 Mike Miniat Memorial Slot Race June 7, 2024 7:30PM Montrose County Fairgrounds, Montrose CO

| Rider's Name                                                                                                                                                                      |                                                                                                                |                                                                                                 |                   |
|-----------------------------------------------------------------------------------------------------------------------------------------------------------------------------------|----------------------------------------------------------------------------------------------------------------|-------------------------------------------------------------------------------------------------|-------------------|
| Address                                                                                                                                                                           | City, State, Zip _                                                                                             |                                                                                                 |                   |
| Contact Phone Number                                                                                                                                                              | Email                                                                                                          |                                                                                                 |                   |
|                                                                                                                                                                                   | 1 1000 100                                                                                                     |                                                                                                 |                   |
| Horse Name:                                                                                                                                                                       | \$250 1 <sup>st</sup>                                                                                          | \$250 2 <sup>nd</sup>                                                                           | Total             |
|                                                                                                                                                                                   | Payment                                                                                                        | Payment                                                                                         | _                 |
| 1.                                                                                                                                                                                |                                                                                                                |                                                                                                 |                   |
| 2.                                                                                                                                                                                |                                                                                                                |                                                                                                 |                   |
| 3.                                                                                                                                                                                |                                                                                                                |                                                                                                 | _                 |
|                                                                                                                                                                                   |                                                                                                                | Total Oweu                                                                                      |                   |
| Horses and ride The Open Slot Race will start afte Youth Slot Race contestants can enter                                                                                          | out slots can be sold thro<br>horse/rider combination<br>ers must be named by Jun<br>er the Youth Slot Race (w | ugh office or slot<br>in their spot.<br>ie 1, 2024<br>ill be a big drag b<br>rry their time fro | owner can         |
| I (We) hereby make application to enter the a<br>Run at the Rose rules, all of which I (we) ha<br>contract. I (We) hereby release Run at the Ros<br>from any claim or loss to ric | we read and agree to the provisi                                                                               | ions contained thereids and their employe                                                       | n as part of this |
| Signature                                                                                                                                                                         |                                                                                                                |                                                                                                 |                   |